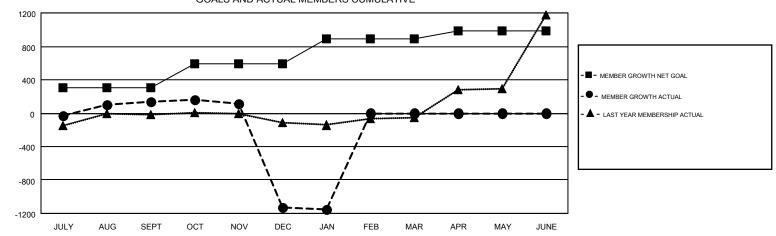

## GOALS AND ACTUAL MEMBERS CUMULATIVE

| DROPPED CLUBS: 19  DROPPED MEMBERS |       | 107 CLUBS OF 336 ADDED 1 OR MORE<br>NEW MEMBERS | GENDER DISTRIBUTION           MALE         9,888 (67.07%)           FEMALE         4,854 (32.93%) |  |       |
|------------------------------------|-------|-------------------------------------------------|---------------------------------------------------------------------------------------------------|--|-------|
| DECEASED                           | 10    | CLICK HERE FOR CUMULATIVE                       | TOTAL FAMILY UNIT MEMBERS                                                                         |  | 8,662 |
| CLUB CANCELLED 885 OTHER 958       |       | MEMBERSHIP DATA                                 | FAMILY MEMBERS PAYING HALF                                                                        |  | 5,702 |
| TOTAL                              | 1,853 |                                                 | Dues                                                                                              |  |       |

## GMT MONTHLY MEMBERSHIP PROGRESS REPORT

Results as of: 1/31/2019

Multiple District 3232

GMT: JAYESH THAKKAR

LOCATION: INDIA

GMT CA 6

|               | Club          | s         |               | Members               |                           |                         |                                                    |  |
|---------------|---------------|-----------|---------------|-----------------------|---------------------------|-------------------------|----------------------------------------------------|--|
|               | RESULTS FOR   | 2018-2019 |               | RESULTS FOR 2018-2019 |                           |                         |                                                    |  |
| QUARTER       | NEW CLUB GOAL | NEW CLUBS | DROPPED CLUBS | QUARTER               | MEMBER GROWTH NET<br>GOAL | MEMBER GROWTH<br>ACTUAL | DROPPED<br>MEMBERS ACTUAL<br>(including transfers) |  |
| JULY/AUG/SEPT | 11            | 13        | 2             | JULY/AUG/SEPT         | 300                       | 432                     | 277                                                |  |
| OCT/NOV/DEC   | 8             | 2         | 16            | OCT/NOV/DEC           | 295                       | 208                     | 1,449                                              |  |
| JAN/FEB/MAR   | 8             | 0         | 1             | JAN/FEB/MAR           | 290                       | 199                     | 127                                                |  |
| APR/MAY/JUNE  | 4             | 0         | 0             | APR/MAY/JUNE          | 95                        | 0                       | 0                                                  |  |