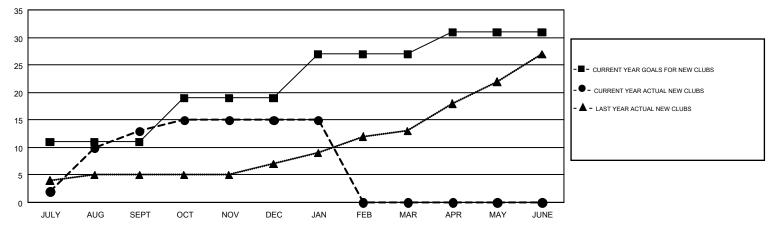

## GOALS AND ACTUAL NEW CLUBS CUMULATIVE

## GMT MONTHLY MEMBERSHIP PROGRESS REPORT

Results as of: 1/31/2019

Multiple District 3232

GMT: JAYESH THAKKAR

LOCATION: INDIA

GMT CA 6

|               | Club          | s         |               | Members               |                           |                         |                                                    |  |
|---------------|---------------|-----------|---------------|-----------------------|---------------------------|-------------------------|----------------------------------------------------|--|
|               | RESULTS FOR   | 2018-2019 |               | RESULTS FOR 2018-2019 |                           |                         |                                                    |  |
| QUARTER       | NEW CLUB GOAL | NEW CLUBS | DROPPED CLUBS | QUARTER               | MEMBER GROWTH NET<br>GOAL | MEMBER GROWTH<br>ACTUAL | DROPPED<br>MEMBERS ACTUAL<br>(including transfers) |  |
| JULY/AUG/SEPT | 11            | 13        | 2             | JULY/AUG/SEPT         | 300                       | 432                     | 277                                                |  |
| OCT/NOV/DEC   | 8             | 2         | 16            | OCT/NOV/DEC           | 295                       | 208                     | 1,449                                              |  |
| JAN/FEB/MAR   | 8             | 0         | 1             | JAN/FEB/MAR           | 290                       | 199                     | 127                                                |  |
| APR/MAY/JUNE  | 4             | 0         | 0             | APR/MAY/JUNE          | 95                        | 0                       | 0                                                  |  |